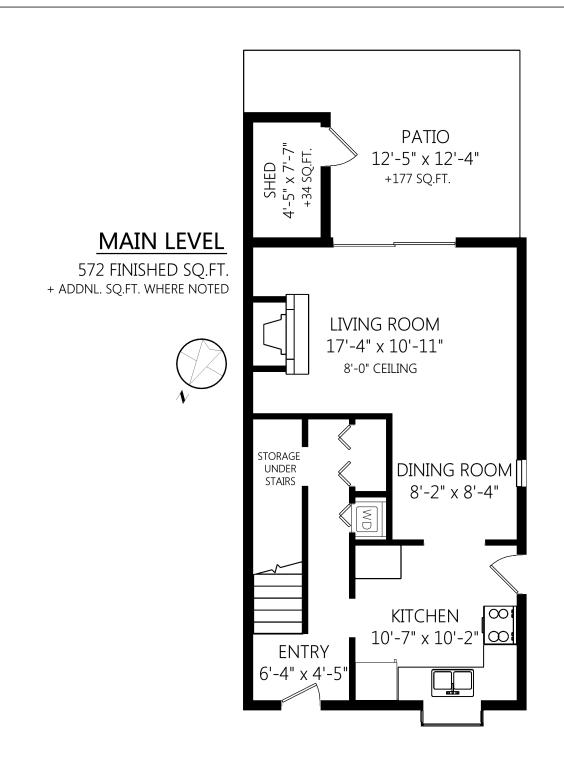

|             |       | Fin. Sq.Ft. | UnFin. Sq.Ft. | Total Sq.Ft. |
|-------------|-------|-------------|---------------|--------------|
| Main Level  |       | 572         | 0             | 572          |
| Upper Level |       | 603         | 0             | 603          |
|             | Total | 1175        | 0             | 1175         |

|             |       | Fin. Sq.Ft. | UnFin. Sq.Ft. | Total Sq.Ft. | Shown length and width dimensions are approximate.                       |
|-------------|-------|-------------|---------------|--------------|--------------------------------------------------------------------------|
| Main Level  |       | 572         | 0             | 572          | Area sq.ft. is representative of the on-site measurements. (1" accuracy) |
| Upper Level |       | 603         | 0             | 603          |                                                                          |
|             | Total | 1175        | 0             | 1175         | standard                                                                 |