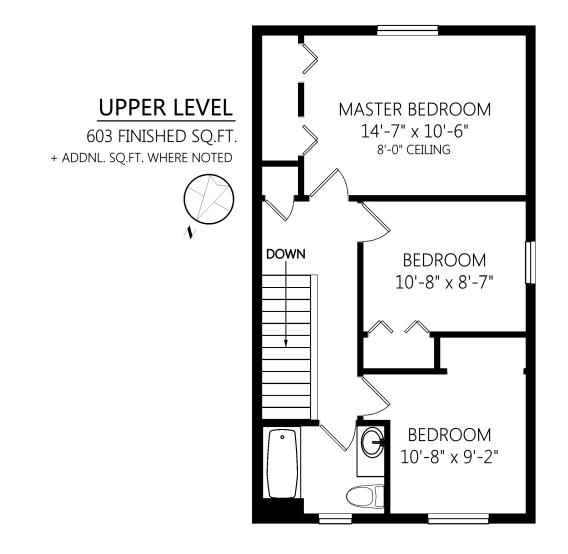

|             |       | Fin. Sq.Ft. | UnFin. Sq.Ft. | Total Sq.Ft. |
|-------------|-------|-------------|---------------|--------------|
| Main Level  |       | 572         | 0             | 572          |
| Upper Level |       | 603         | 0             | 603          |
|             | Total | 1175        | 0             | 1175         |

|             |       | Fin. Sq.Ft. | UnFin. Sq.Ft. | Total Sq.Ft. | Shown length and width dimensions are approximate.                       |
|-------------|-------|-------------|---------------|--------------|--------------------------------------------------------------------------|
| Main Level  |       | 572         | 0             | 572          | Area sq.ft. is representative of the on-site measurements. (1" accuracy) |
| Upper Level |       | 603         | 0             | 603          |                                                                          |
|             | Total | 1175        | 0             | 1175         | standard                                                                 |